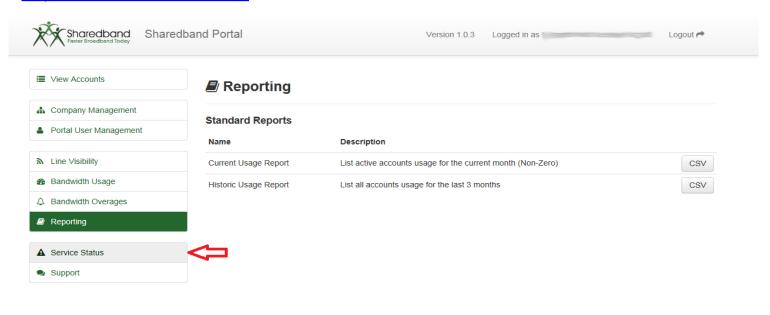

### **Service Status**

➤ The 'Service Status' button hyperlinks to Sharedband's Service Status webpage. This webpage can also be accessed directly at <a href="http://status.sharedband.net/">http://status.sharedband.net/</a>

The Service Status page allows you to see Sharedband's planned platform maintenance windows and open issues.