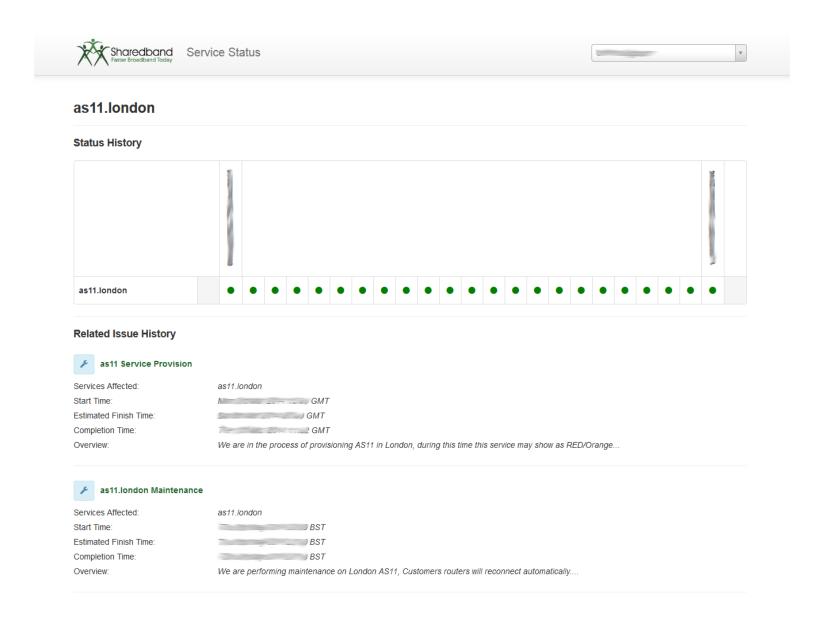

This screen gives you detailed and historical reports of that individual aggregation server.

➤ The Status History is updated every 5 minutes showing aggregation server health. Hovering the mouse over a dot will display the period of time that it covers.