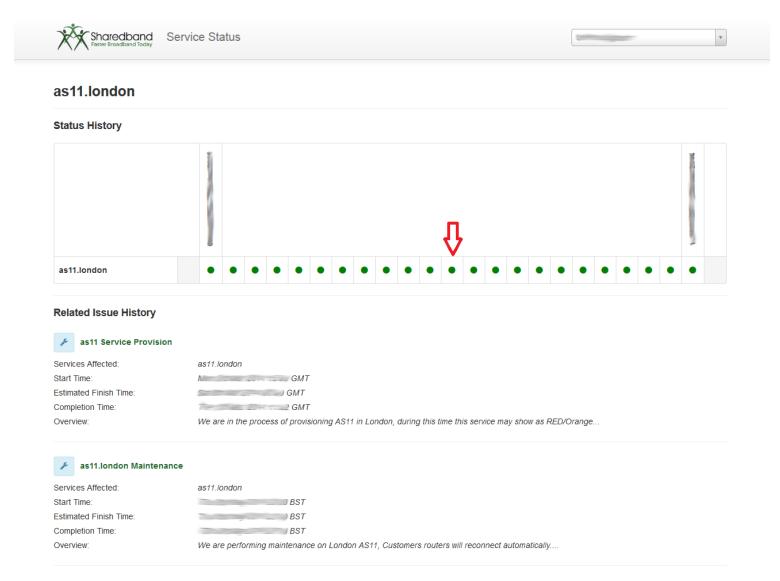

This screen gives you detailed and historical reports of that individual aggregation server.

➤ The Status History is updated every 5 minutes showing aggregation server health. Hovering the mouse over a dot will display the period of time that it covers.