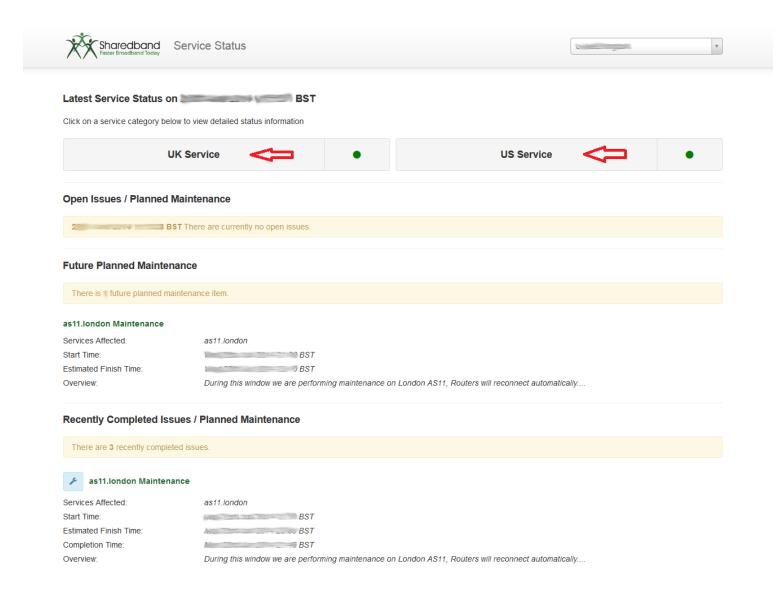

#### ➤ Selecting UK or US Service drills down into the chosen territory.

➤ Selecting the desired aggregation server from the displayed list drills down into that specific aggregation server.

| Sharedband Service Status                                                                           |   |            |   |
|-----------------------------------------------------------------------------------------------------|---|------------|---|
| Latest Service Status on BST  Click on a service category below to view detailed status information |   |            |   |
| UK Service                                                                                          | • | US Service | • |
| ик тн1                                                                                              | • | US NOC     | • |
| as1.london                                                                                          | • | as1.ati    | • |
| as2.london                                                                                          | • | as1.chi    | • |
| as3.london                                                                                          | • | as1.dal    | • |
| as4.london                                                                                          | • | as1.lax    | • |
| as5.london                                                                                          | • | as1.nyc    | • |
| as6.london                                                                                          | • | as1.sea    | • |
| UK TH2                                                                                              | • |            |   |
| as11.london                                                                                         | • |            |   |
| as10.london                                                                                         | • |            |   |
| as7.london                                                                                          | • |            |   |
| as8.london                                                                                          | • |            |   |
| as9.london                                                                                          | • |            |   |
| London Test Service                                                                                 | • |            |   |
|                                                                                                     |   |            |   |