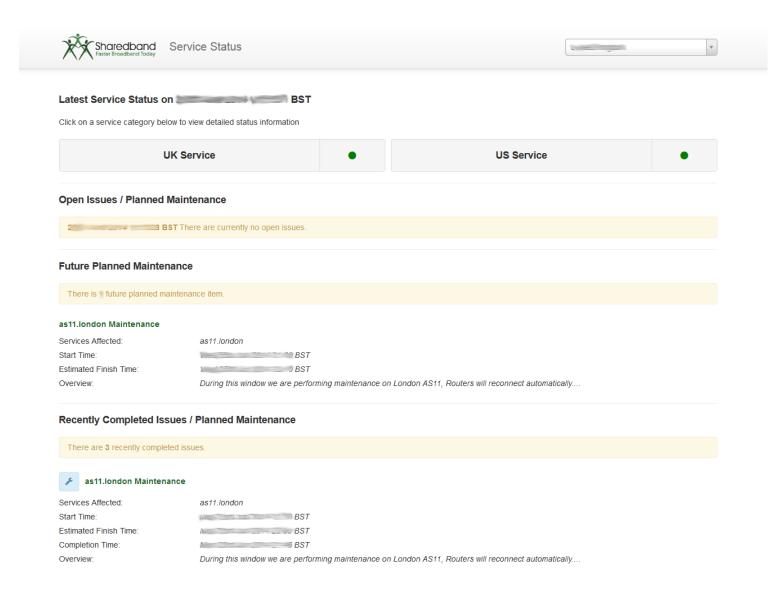

The Service Status page allows you to see Sharedband's planned platform maintenance windows and open issues.